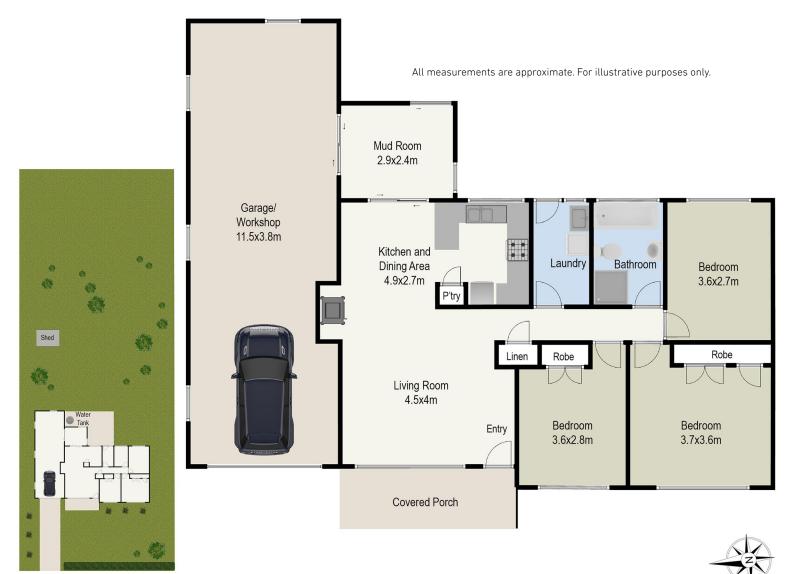

You'll be delighted to discover this well loved, brick and tile, well maintained **three bedroom** home, has everything you need, and nothing to do, except start enjoying. The home also includes a **large tandem garage** that can easily convert to **studio/workshop space**, creating the perfect recluse for larger families or the hobbyists.

#### **FEATURES INCLUDE:**

- New fence
- Fresh paint
- Combustion fireplace for cosy winters
- Mud room
- Workspace
- Garden shed
- Garage
- 1068 sqm block

## 14 DALRYMPLE AVENUE, WENTWORTH FALLS, NSW 2782

∄ 3 🔓 1 🖴 2 🖶 1,068 M²