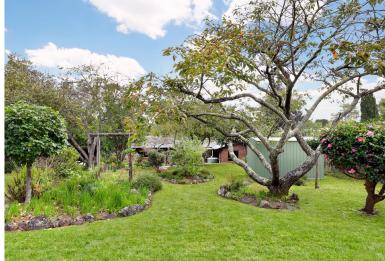

Fronted by an established hedge, the property provides complete privacy, while the expansive, fully fenced, sun drenched backyard, dotted with mature plantings, provides the perfect opportunity for keen gardeners.

#### **FEATURES INCLUDE:**

- New fence
- Fresh paint
- Combustion fireplace for cosy winters
- Mud room
- Workspace
- Garden shed
- Garage
- 1068 sqm block