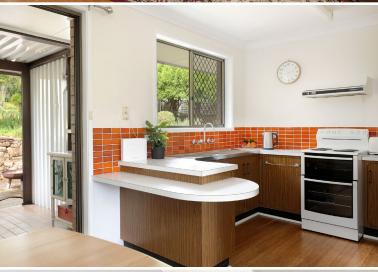

You'll be delighted to discover this well loved, brick and tile, well maintained **three bedroom** home, has everything you need, and nothing to do, except start enjoying. The home also includes a **large tandem garage** that can easily convert to **studio/workshop space**, creating the perfect recluse for larger families or the hobbyists.

#### **FEATURES INCLUDE:**

- New fence
- Fresh paint
- Combustion fireplace for cosy winters
- Mud room
- Workspace
- Garden shed
- Garage
- 1068 sqm block