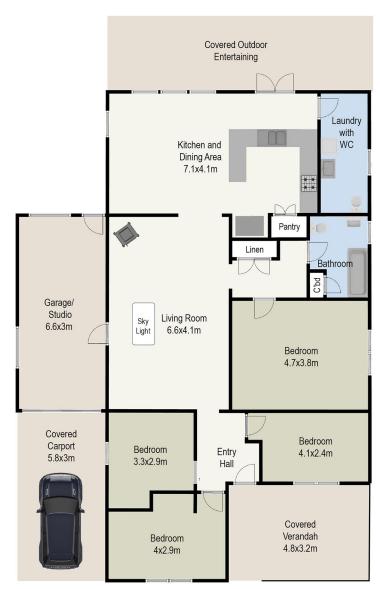

# 27 HENRY STREET, LAWSON, 2783

☐ 4 ☐ 1.5 ☐ 2 ☐ 770 M²

This cherished character cottage welcomes you upon entering, whereby you'll be embraced by its warmth and charm. The layout comprises four bedrooms, one bathroom, and internal laundry with second toilet. The heart of the home is its generous sized living room, which flows through to an open plan kitchen with eat-in dining area. French doors provide delightful views of the established garden, and lead to an undercover entertaining area, enhancing the indoor-outdoor connection.

The attached garage, with internal access, presents additional living space for children to unleash their creativity or for hobbyists to pursue their passions. The home sits on a rare flat block, making it ideal for families, or individuals seeking both convenience and accessibility.

#### **FEATURES INCLUDE:**

- Slow combustion heater
- Flued gas heater
- Gas cooktop
- Hard wood floorboards
- Wooden sash windows
- Insulated roof
- Solar panels
- Garage plus carport
- Second toilet in laundry
- 770sqm (approx.)

## 27 HENRY STREET, LAWSON, 2783

🛱 4 🔓 1.5 🖨 2 🖫 770 M²

All measurements are approximate. External buildings (shed/storage) not shown in actual positions.