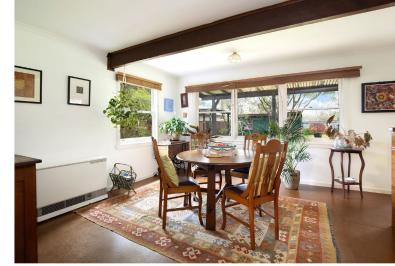

This cherished character cottage welcomes you upon entering, whereby you'll be embraced by its warmth and charm. The layout comprises four bedrooms, one bathroom, and internal laundry with second toilet. The heart of the home is its generous sized living room, which flows through to an open plan kitchen with eat-in dining area. French doors provide delightful views of the established garden, and lead to an undercover entertaining area, enhancing the indoor-outdoor connection.