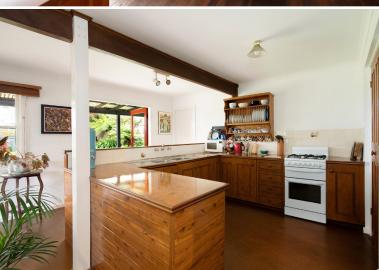

This cherished character cottage welcomes you upon entering, whereby you'll be embraced by its warmth and charm. The layout comprises four bedrooms, one bathroom, and internal laundry with second toilet. The heart of the home is its generous sized living room, which flows through to an open plan kitchen with eat-in dining area. French doors provide delightful views of the established garden, and lead to an undercover entertaining area, enhancing the indoor-outdoor connection.

#### **FEATURES INCLUDE:**

- Slow combustion heater
- Flued gas heater
- Gas cooktop
- Hard wood floorboards
- Wooden sash windows
- Insulated roof
- Solar panels
- Garage plus carport
- Second toilet in laundry
- 770sqm (approx.)