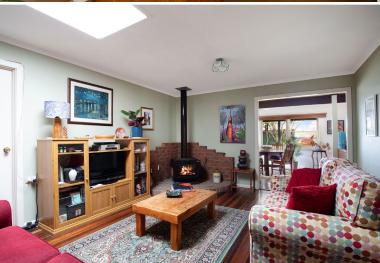

This cherished character cottage welcomes you upon entering, whereby you'll be embraced by its warmth and charm. The layout comprises four bedrooms, one bathroom, and internal laundry with second toilet. The heart of the home is its generous sized living room, which flows through to an open plan kitchen with eat-in dining area. French doors provide delightful views of the established garden, and lead to an undercover entertaining area, enhancing the indoor-outdoor connection.

#### **FEATURES INCLUDE:**

- Slow combustion heater
- Flued gas heater
- Gas cooktop
- Hard wood floorboards
- Wooden sash windows
- Insulated roof
- Solar panels
- Garage plus carport
- Second toilet in laundry
- 770sqm (approx.)