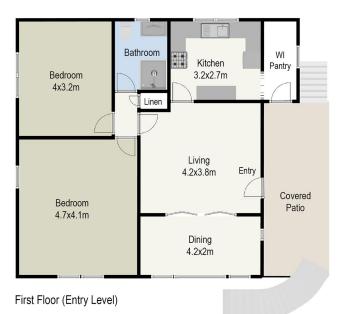

## 7 MINNI HA HA ROAD, KATOOMBA, 2780

This terrific opportunity is situated in a central location, conveniently close to the bus route, local primary school, cafe and popular Minni Ha Ha Falls.

Presenting a delightful, light and sunny, two bedroom residence, encompassing an extremely generous floor plan. Upstairs is the huge main bedroom plus 2nd bedroom, living room and kitchen. Adjoining the living area is a sunny reading nook under a large picture window. The layout provides multiple storage/utility possibilities.

There's a bonus **ground floor workshop/studio** or **potential third bedroom**, plus laundry and shower, all with **separate access**. Adjoining this is an abundance of under house storage. Adding to the list of extras, for the vehicles there's a detached garage with carport.

## 7 MINNI HA HA ROAD, KATOOMBA, 2780

Site Plan (not to scale)

Ground Floor

Studio/
Workshop/
Rumpus
6x3.8m

Store

Storeroom
3.4x3.3m

Storeroom
4.6x3.5m

All measurements are approximate. For illustrative purposes only.