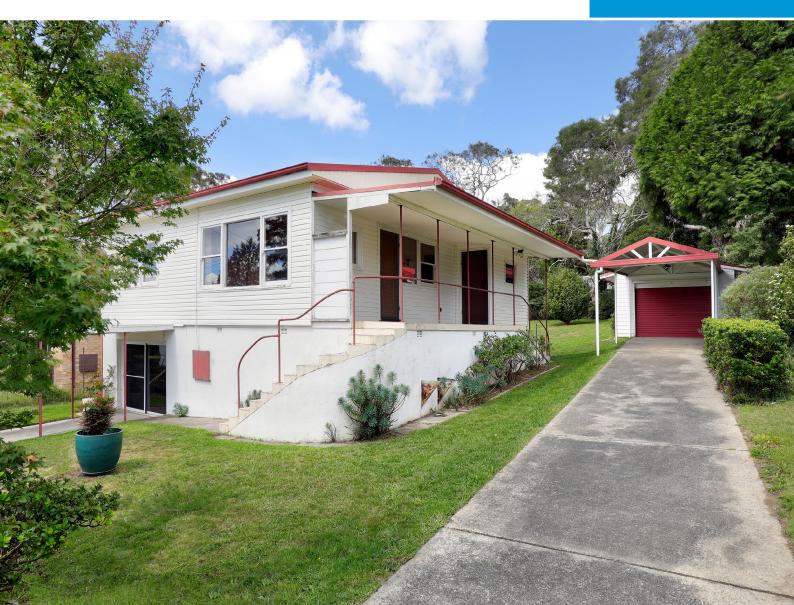

## 7 MINNI HA HA ROAD, KATOOMBA, 2780

This terrific opportunity is situated in a central location, conveniently close to the bus route, local primary school, cafe and popular Minni Ha Ha Falls.

Presenting a delightful, light and sunny, two bedroom residence, encompassing an extremely generous floor plan. Upstairs is the huge main bedroom plus 2nd bedroom, living room and kitchen. Adjoining the living area is a sunny reading nook under a large picture window. The layout provides multiple storage/utility possibilities.

There's a bonus **ground floor workshop/studio** or **potential third bedroom**, plus laundry and shower, all with **separate access**. Adjoining this is an abundance of under house storage. Adding to the list of extras, for the vehicles there's a detached garage with carport.

This entire parcel sits on a large, usable and sunny, elevated block of approximately 809m<sup>2</sup>.

Apart from choosing your own floor coverings, you can move straight in and reap the rewards, tweaking this terrific property to your needs.

## **FEATURES INCLUDE:**

- Wooden floorboards
- Picture windows
- Studio/workshop
- Garage plus carport
- Convenient location