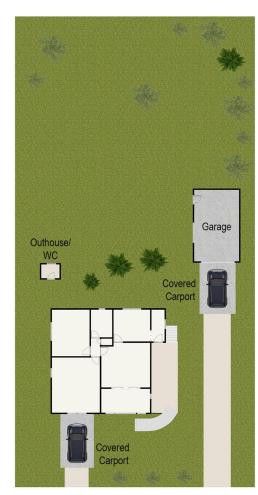

This entire parcel sits on a large, usable and sunny, elevated block of approximately 809m<sup>2</sup>.

Apart from choosing your own floor coverings, you can move straight in and reap the rewards, tweaking this terrific property to your needs.

## 7 MINNI HA HA ROAD, KATOOMBA, 2780

Site Plan (not to scale)

Ground Floor

Studio/
Workshop/
Rumpus
6x3.8m

Store

Storeroom
3.4x3.3m

Storeroom
4.6x3.5m

All measurements are approximate. For illustrative purposes only.