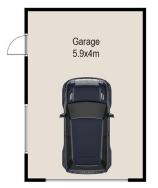

There's a bonus **ground floor workshop/studio** or **potential third bedroom**, plus laundry and shower, all with **separate access**. Adjoining this is an abundance of under house storage. Adding to the list of extras, for the vehicles there's a detached garage with carport.