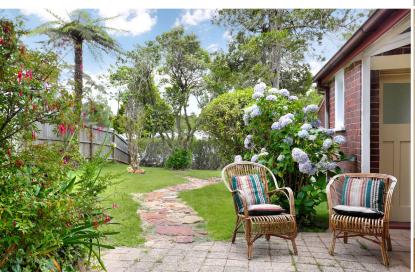

# 1 CARRINGTON AVENUE, KATOOMBA, 2780

□ 4 □ 2 □ 2 □ 700M²

Situated on a desirable street, in arguably one of the best pockets of South Katoomba, occupying the corner block. The property fronts parkland, creating absolute privacy, and is positioned over the road from spectacular views across the Jamieson Valley and is only a few minutes away from popular valley trails and tourist attractions.

The twin driveway provides convenient off-street parking on the spacious 700sqm (approx.) flat block. This residence encapsulates the charm of a bygone era while offering modern comforts in a prime location.

### LAND/BUILDINGS

- 700sqm (approx.) flat block
- Easy maintainable corner location
- Twin driveway for easy off street parking
- Large garage/workshop
- Shed
- Newly tiled roof