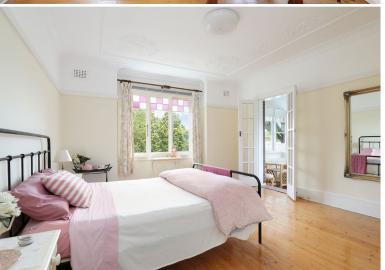

Built in c.1920s, this timeless residence features four bedrooms, two bathrooms, eat-in kitchen, formal dining room and living room, plus two private sunrooms. The interior showcases charming wooden floorboards, elegant sash windows, lofty ceilings showcasing exquisite decorative cornices and ceilings. Ducted gas heating ensures comfort throughout, while the large garage/workshop, shed, and an easy-to-maintain block enhance the property's functionality.