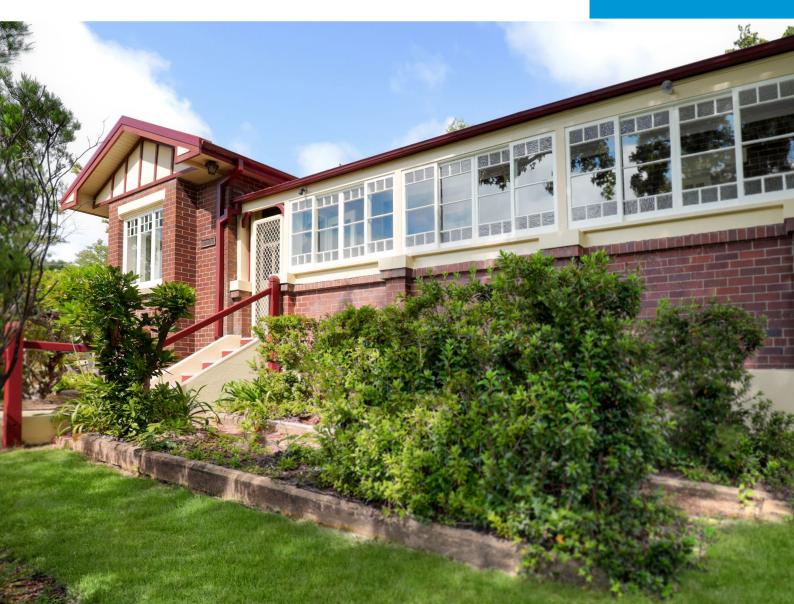

# 1 CARRINGTON AVENUE, KATOOMBA, 2780

□ 4 □ 2 □ 2 □ 700M²

Situated on a desirable street, in arguably one of the best pockets of South Katoomba, occupying the corner block. The property fronts parkland, creating absolute privacy, and is positioned over the road from spectacular views across the Jamieson Valley and is only a few minutes away from popular valley trails and tourist attractions.

Built in c.1920s, this timeless residence features four bedrooms, two bathrooms, eat-in kitchen, formal dining room and living room, plus two private sunrooms. The interior showcases charming wooden floorboards, elegant sash windows, lofty ceilings showcasing exquisite decorative cornices and ceilings. Ducted gas heating ensures comfort throughout, while the large garage/workshop, shed, and an easy-to-maintain block enhance the property's functionality.

The twin driveway provides convenient off-street parking on the spacious 700sqm (approx.) flat block. This residence encapsulates the charm of a bygone era while offering modern comforts in a prime location.