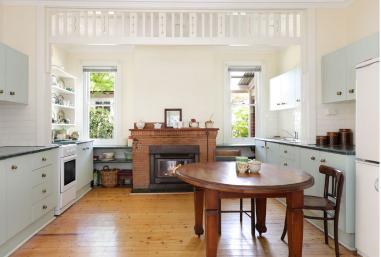

Built in c.1920s, this timeless residence features four bedrooms, two bathrooms, eat-in kitchen, formal dining room and living room, plus two private sunrooms. The interior showcases charming wooden floorboards, elegant sash windows, lofty ceilings showcasing exquisite decorative cornices and ceilings. Ducted gas heating ensures comfort throughout, while the large garage/workshop, shed, and an easy-to-maintain block enhance the property's functionality.

### **INTERIOR FEATURES**

- Wooden floorboards throughout
- High ceilings
- Period features
- Ducted gas heating
- Slow combustion fireplace in kitchen
- Freshly painted