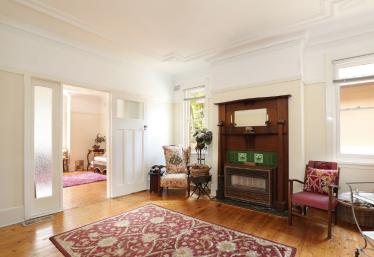

Built in c.1920s, this timeless residence features four bedrooms, two bathrooms, eat-in kitchen, formal dining room and living room, plus two private sunrooms. The interior showcases charming wooden floorboards, elegant sash windows, lofty ceilings showcasing exquisite decorative cornices and ceilings. Ducted gas heating ensures comfort throughout, while the large garage/workshop, shed, and an easy-to-maintain block enhance the property's functionality.

### **INTERIOR FEATURES**

- Wooden floorboards throughout
- High ceilings
- Period features
- Ducted gas heating
- Slow combustion fireplace in kitchen
- Freshly painted