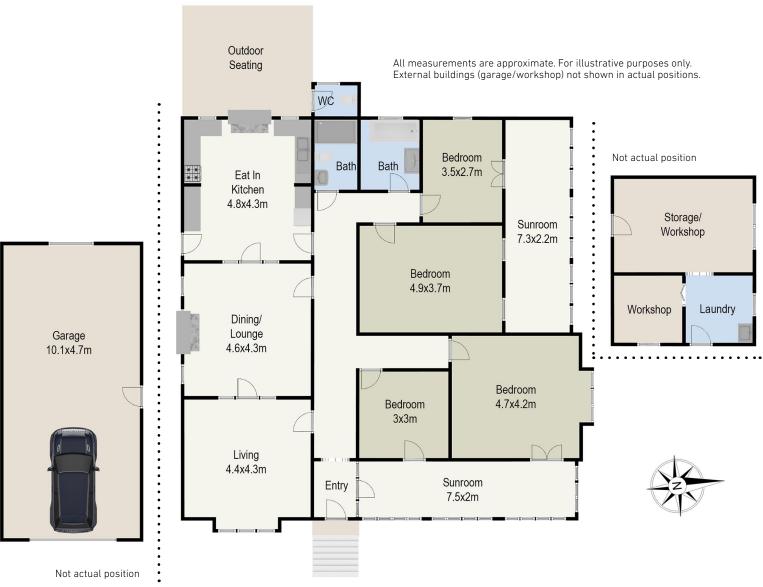

# 1 CARRINGTON AVENUE, KATOOMBA, 2780

□ 4 □ 2 □ 2 □ 700M²

Situated on a desirable street, in arguably one of the best pockets of South Katoomba, occupying the corner block. The property fronts parkland, creating absolute privacy, and is positioned over the road from spectacular views across the Jamieson Valley and is only a few minutes away from popular valley trails and tourist attractions.

Built in c.1920s, this timeless residence features four bedrooms, two bathrooms, eat-in kitchen, formal dining room and living room, plus two private sunrooms. The interior showcases charming wooden floorboards, elegant sash windows, lofty ceilings showcasing exquisite decorative cornices and ceilings. Ducted gas heating ensures comfort throughout, while the large garage/workshop, shed, and an easy-to-maintain block enhance the property's functionality.

The twin driveway provides convenient off-street parking on the spacious 700sqm (approx.) flat block. This residence encapsulates the charm of a bygone era while offering modern comforts in a prime location.

### LAND/BUILDINGS

- 700sqm (approx.) flat block
- Easy maintainable corner location
- Twin driveway for easy off street parking
- Large garage/workshop
- Shed
- Newly tiled roof