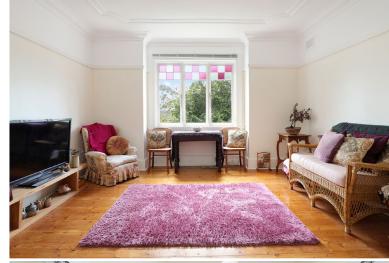

Built in c.1920s, this timeless residence features four bedrooms, two bathrooms, eat-in kitchen, formal dining room and living room, plus two private sunrooms. The interior showcases charming wooden floorboards, elegant sash windows, lofty ceilings showcasing exquisite decorative cornices and ceilings. Ducted gas heating ensures comfort throughout, while the large garage/workshop, shed, and an easy-to-maintain block enhance the property's functionality.

### **INTERIOR FEATURES**

- Wooden floorboards throughout
- High ceilings
- Period features
- Ducted gas heating
- Slow combustion fireplace in kitchen
- Freshly painted