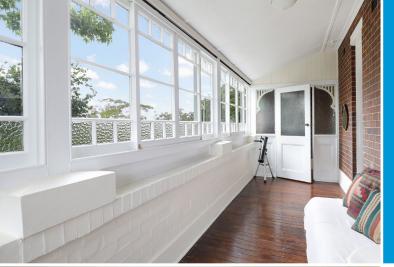

Built in c.1920s, this timeless residence features four bedrooms, two bathrooms, eat-in kitchen, formal dining room and living room, plus two private sunrooms. The interior showcases charming wooden floorboards, elegant sash windows, lofty ceilings showcasing exquisite decorative cornices and ceilings. Ducted gas heating ensures comfort throughout, while the large garage/workshop, shed, and an easy-to-maintain block enhance the property's functionality.