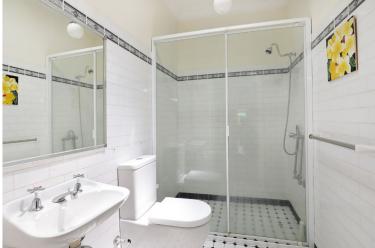

Built in c.1920s, this timeless residence features four bedrooms, two bathrooms, eat-in kitchen, formal dining room and living room, plus two private sunrooms. The interior showcases charming wooden floorboards, elegant sash windows, lofty ceilings showcasing exquisite decorative cornices and ceilings. Ducted gas heating ensures comfort throughout, while the large garage/workshop, shed, and an easy-to-maintain block enhance the property's functionality.