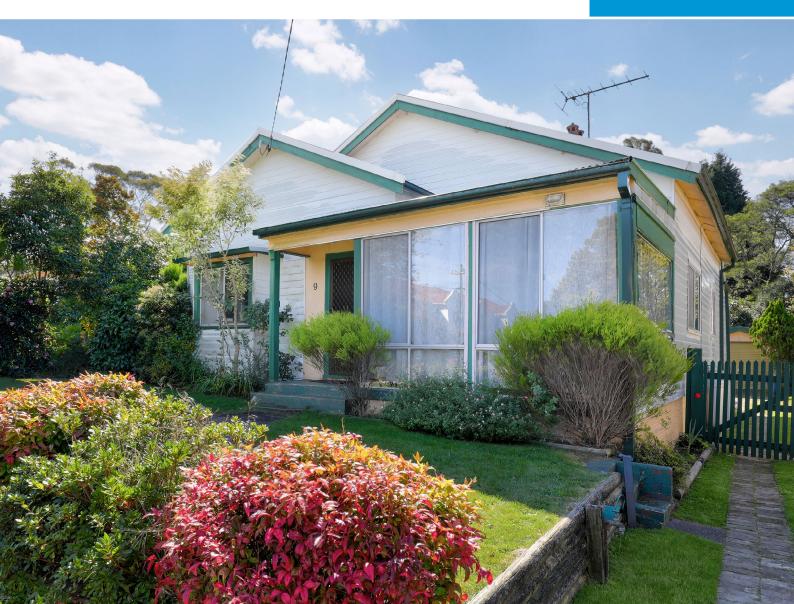

# **9 ABOTTSFORD ROAD, KATOOMBA, 2780** □ 3 □ 1 □ 1 □ 563M<sup>2</sup>

### PRIME LOCATION

Rarely does an opportunity to secure a property in such a prime South Katoomba location present itself. Situated on a perfectly flat & sunny 563 sqm parcel, moments from spectacular lookouts, bushwalks, cafes, supermarkets and public transport.

Nestled within a group of classic period homes this character cottage has huge upside potential for those with vision & a willingness to tackle the valueadd possibilities.

Offering 3 bedrooms, 1 bathroom, large living, dining, galley kitchen, office/sunroom, internal laundry and a single lock-up garage.

#### FEATURES INCLUDE:

- Polished 6-inch Kauri Pine flooring
- 10-foot ceilings
- Picture rails
- Original fireplaces
- Bay window in master bedroom
- Artusi stainless steel gas cooker
- Built-ins to Master & 2nd bedroom
- Scope to value add & further unearth the character
- Super quiet location
- Close proximity to all amenities
- Level 563sqm parcel (approx.)