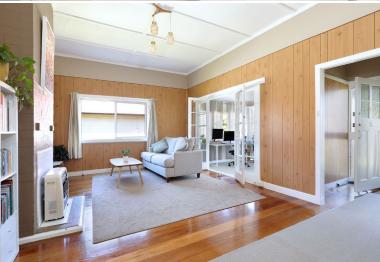

Nestled within a group of classic period homes this character cottage has huge upside potential for those with vision & a willingness to tackle the valueadd possibilities.

Offering 3 bedrooms, 1 bathroom, large living, dining, galley kitchen, office/sunroom, internal laundry and a single lock-up garage.

#### FEATURES INCLUDE:

- Polished 6-inch Kauri Pine flooring
- 10-foot ceilings
- Picture rails
- Original fireplaces
- Bay window in master bedroom
- Artusi stainless steel gas cooker
- Built-ins to Master & 2nd bedroom
- Scope to value add & further unearth the character
- Super quiet location
- Close proximity to all amenities
- Level 563sqm parcel (approx.)