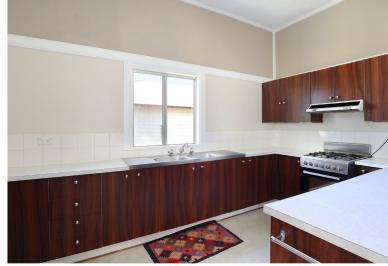

Nestled within a group of classic period homes this character cottage has huge upside potential for those with vision & a willingness to tackle the valueadd possibilities.

Offering 3 bedrooms, 1 bathroom, large living, dining, galley kitchen, office/sunroom, internal laundry and a single lock-up garage.

#### FEATURES INCLUDE:

- Polished 6-inch Kauri Pine flooring
- 10-foot ceilings
- Picture rails
- Original fireplaces
- Bay window in master bedroom
- Artusi stainless steel gas cooker
- Built-ins to Master & 2nd bedroom
- Scope to value add & further unearth the character
- Super quiet location
- Close proximity to all amenities
- Level 563sqm parcel (approx.)