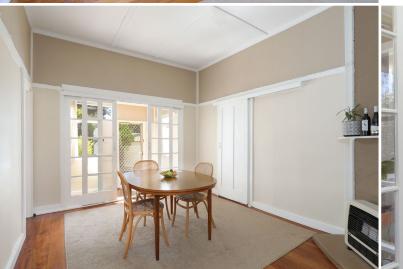

Nestled within a group of classic period homes this character cottage has huge upside potential for those with vision & a willingness to tackle the valueadd possibilities.

Offering 3 bedrooms, 1 bathroom, large living, dining, galley kitchen, office/sunroom, internal laundry and a single lock-up garage.

#### FEATURES INCLUDE:

- Polished 6-inch Kauri Pine flooring
- 10-foot ceilings
- Picture rails
- Original fireplaces
- Bay window in master bedroom
- Artusi stainless steel gas cooker
- Built-ins to Master & 2nd bedroom
- Scope to value add & further unearth the character
- Super quiet location
- Close proximity to all amenities
- Level 563sqm parcel (approx.)