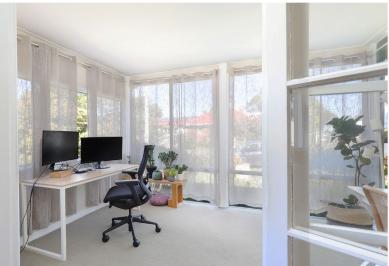

Nestled within a group of classic period homes this character cottage has huge upside potential for those with vision & a willingness to tackle the valueadd possibilities.

Offering 3 bedrooms, 1 bathroom, large living, dining, galley kitchen, office/sunroom, internal laundry and a single lock-up garage.

#### FEATURES INCLUDE:

- Polished 6-inch Kauri Pine flooring
- 10-foot ceilings
- Picture rails
- Original fireplaces
- Bay window in master bedroom
- Artusi stainless steel gas cooker
- Built-ins to Master & 2nd bedroom
- Scope to value add & further unearth the character
- Super quiet location
- Close proximity to all amenities
- Level 563sqm parcel (approx.)