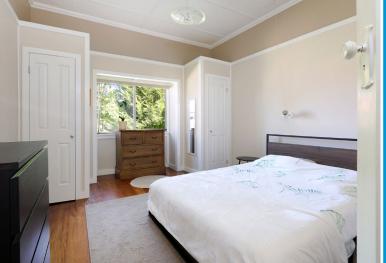

Nestled within a group of classic period homes this character cottage has huge upside potential for those with vision & a willingness to tackle the valueadd possibilities.

Offering 3 bedrooms, 1 bathroom, large living, dining, galley kitchen, office/sunroom, internal laundry and a single lock-up garage.

#### FEATURES INCLUDE:

- Polished 6-inch Kauri Pine flooring
- 10-foot ceilings
- Picture rails
- Original fireplaces
- Bay window in master bedroom
- Artusi stainless steel gas cooker
- Built-ins to Master & 2nd bedroom
- Scope to value add & further unearth the character
- Super quiet location
- Close proximity to all amenities
- Level 563sqm parcel (approx.)