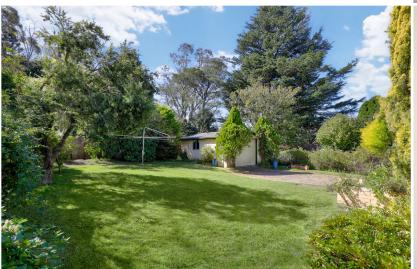

### PRIME LOCATION

Rarely does an opportunity to secure a property in such a prime South Katoomba location present itself. Situated on a perfectly flat & sunny 563 sqm parcel, moments from spectacular lookouts, bushwalks, cafes, supermarkets and public transport.

#### FEATURES INCLUDE:

- Polished 6-inch Kauri Pine flooring
- 10-foot ceilings
- Picture rails
- Original fireplaces
- Bay window in master bedroom
- Artusi stainless steel gas cooker
- Built-ins to Master & 2nd bedroom
- Scope to value add & further unearth the character
- Super quiet location
- Close proximity to all amenities
- Level 563sqm parcel (approx.)