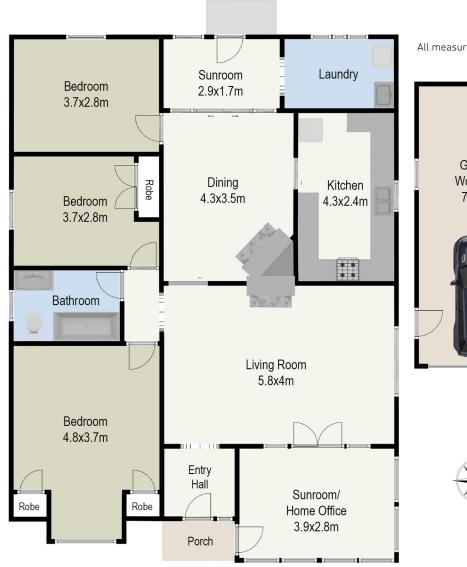

Nestled within a group of classic period homes this character cottage has huge upside potential for those with vision & a willingness to tackle the valueadd possibilities.

Offering 3 bedrooms, 1 bathroom, large living, dining, galley kitchen, office/sunroom, internal laundry and a single lock-up garage.

#### FEATURES INCLUDE:

- Polished 6-inch Kauri Pine flooring
- 10-foot ceilings
- Picture rails
- Original fireplaces
- Bay window in master bedroom
- Artusi stainless steel gas cooker
- Built-ins to Master & 2nd bedroom
- Scope to value add & further unearth the character
- Super quiet location
- Close proximity to all amenities
- Level 563sqm parcel (approx.)

### 🛱 3 🖺 1 🛱 1 🖶 563 M<sup>2</sup>

All measurements are approximate. For illustrative purposes only.

Garage/ Workshop 7x3.2m

Site Plan (not to scale)