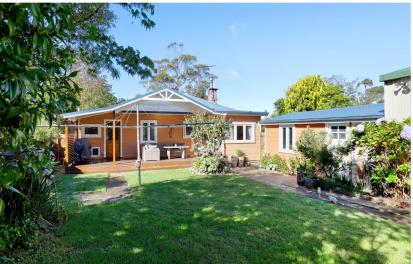

## MOUNTAINS COTTAGE WITH LARGE WORKSHOP

SITUATED IN AN ATTRACTIVE LEAFY STREET, IN A CONVENIENT LOCATION, CLOSE TO TRANSPORT.

Be delighted by this updated **two bedroom** weatherboard cottage, with potential to **easily add a third bedroom**. The floor plan encompasses a bonus wraparound **sunroom/family room**. There's also a cosy living room, featuring a slow combustion fireplace. The bathroom and kitchen have both had renovations, with the kitchen featuring solid American Oak cabinetry and stone benchtops.

The new north facing, **covered back deck**, expands on the family living space, and provides the perfect escape to enjoy a cuppa in the sun, or for entertaining on summer evenings.

For those looking for a **workshop**, you'll have everything you need; the property includes a huge shed with 40 sqm of work space plus 15 amp power. The work space is separate to the **lock up garage**, so you won't need to encroach on the vehicle room.

The level backyard is perfect for kids and pets to play, and comes fully fenced.

### 2 KALINDA ROAD, BULLABURRA, 2784

🛱 2 🕒 1 🛱 2 🖶 725 M<sup>2</sup>