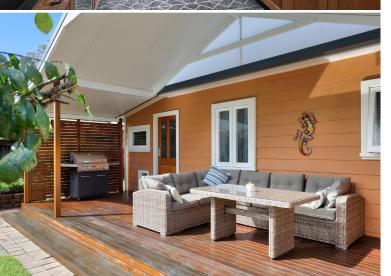

The new north facing, **covered back deck**, expands on the family living space, and provides the perfect escape to enjoy a cuppa in the sun, or for entertaining on summer evenings.

For those looking for a **workshop**, you'll have everything you need; the property includes a huge shed with 40 sqm of work space plus 15 amp power. The work space is separate to the **lock up garage**, so you won't need to encroach on the vehicle room.