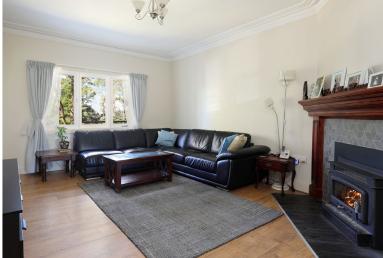

## MOUNTAINS COTTAGE WITH LARGE WORKSHOP

SITUATED IN AN ATTRACTIVE LEAFY STREET, IN A CONVENIENT LOCATION, CLOSE TO TRANSPORT.

Be delighted by this updated **two bedroom** weatherboard cottage, with potential to **easily add a third bedroom**. The floor plan encompasses a bonus wraparound **sunroom/family room**. There's also a cosy living room, featuring a slow combustion fireplace. The bathroom and kitchen have both had renovations, with the kitchen featuring solid American Oak cabinetry and stone benchtops.

### FEATURES INCLUDE:

- Renovated kitchen & bathroom
- New flooring
- New windows
- Front & back decks
- Slow combustion fireplace
- Large workshop—15 amp power
- Garage with new roof, windows & cladding
- Flat backyard
- 40 sqm workshop
- Tank
- 725 sqm block