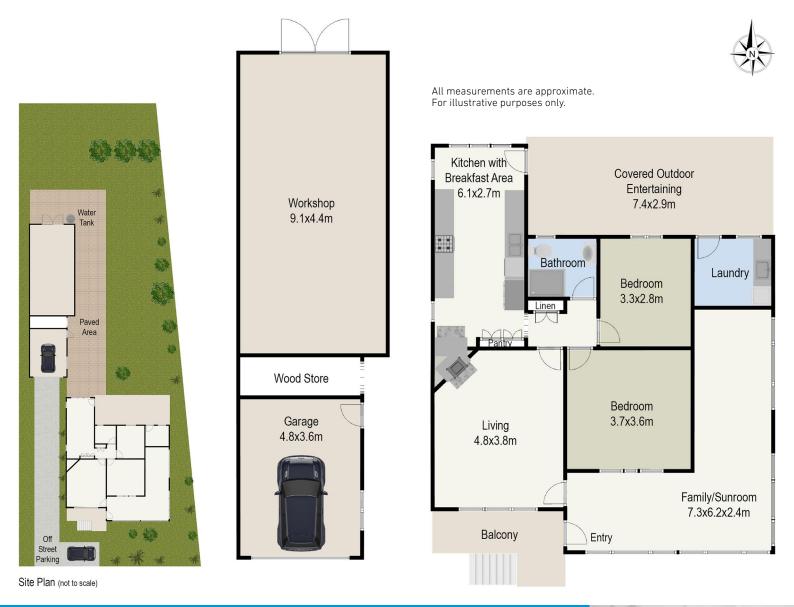

## MOUNTAINS COTTAGE WITH LARGE WORKSHOP

SITUATED IN AN ATTRACTIVE LEAFY STREET, IN A CONVENIENT LOCATION, CLOSE TO TRANSPORT.

Be delighted by this updated **two bedroom** weatherboard cottage, with potential to **easily add a third bedroom**. The floor plan encompasses a bonus wraparound **sunroom/family room**. There's also a cosy living room, featuring a slow combustion fireplace. The bathroom and kitchen have both had renovations, with the kitchen featuring solid American Oak cabinetry and stone benchtops.

The new north facing, **covered back deck**, expands on the family living space, and provides the perfect escape to enjoy a cuppa in the sun, or for entertaining on summer evenings.

For those looking for a **workshop**, you'll have everything you need; the property includes a huge shed with 40 sqm of work space plus 15 amp power. The work space is separate to the **lock up garage**, so you won't need to encroach on the vehicle room.

The level backyard is perfect for kids and pets to play, and comes fully fenced.

### FEATURES INCLUDE:

- Renovated kitchen & bathroom
- New flooring
- New windows
- Front & back decks
- Slow combustion fireplace
- Large workshop—15 amp power
- Garage with new roof, windows & cladding
- Flat backyard
- 40 sqm workshop
- Tank
- 725 sqm block

### 2 KALINDA ROAD, BULLABURRA, 2784

🛱 2 🕒 1 🛱 2 🖶 725 M<sup>2</sup>